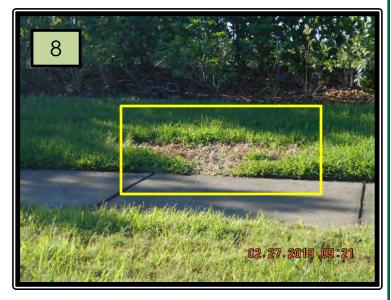

7. Reference Pic (7) Located along the main Blvd. Indian Hawthorne plant material is inundated with weeds that need to be hand pulled and removed.

**08.** Reference Pic (8) Located along main Blvd. there are several areas of turf that are dead from pervious chinch bug damaged that need to cut and removed and new sod installed. Ask contractor to submit proposal to cut this areas of turf out and install new sod.