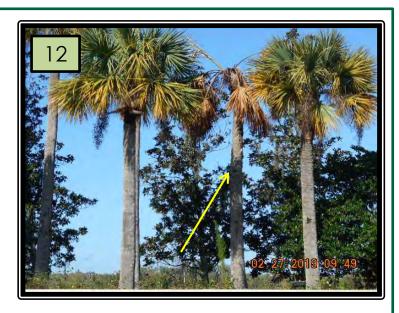

**14.** Reference Pic (11) Located at the entrance landscape bed in front of the monument sign has dead brown plant material that needs to be removed.

15. Reference Pic (12) Located at the 301 Hwy entrance there is a dead palm tree behind the monument sign that needs to be removed before it possible falls. Ask contractor to submit a proposal to remove and replace palm tree.

- 7. Reference Pic (7) Located along the main Blvd. Indian Hawthorne plant material is inundated with weeds that need to be hand pulled and removed.
   Hawthorne has been treated using a selective herbicide and hand pulling is scheduled to be completed on or before 3/29/19
- 8. Reference Pic (8) Located along main Blvd. there are several areas of turf that are dead from pervious chinch bug damaged that need to cut and removed and new sod installed. Ask contractor to submit proposal to cut this areas of turf out and install new sod.
   Proposal attached for turf repair
- 9. Reference Pic (09) Located along the main Blvd. the tops on several large Ligustrums growing into the Magnolia trees that need to be trimmed.
   Schedule for completion on or before 3/13/19
- 10. Reference Pic (10) Located throughout the community all ponds have been mowed and string trimmed down to the water line as of the date and time of this report.
- 14. Reference Pic (11) Located at the entrance landscape bed in front of the monument sign has dead brown plant material that needs to be removed.
   Scheduled for completion on or before 3/29/19
- 15. Reference Pic (12) Located at the 301 Hwy entrance there is a dead palm tree behind the monument sign that needs to be removed before it possible falls. Ask contractor to submit a proposal to remove and replace palm tree.
  - Proposal attached for the replacement of the dead Palm.
- 16. Reference Pic (13) Located along the main Blvd. there are several low hanging tree limbs that need to lifted as they could pose a hazard to a pedestrian walking or riding a bike on the sidewalk.
  - Scheduled for completion on or before 3/13/19
- 17. Reference Pic (14) Located to the right hand side of the Normande entrance the Ornamental grasses need to be trimmed and the beds need to have the weeds pulled as the beds are inundated with very large weeds
   Scheduled for completion on or before 3/13/19