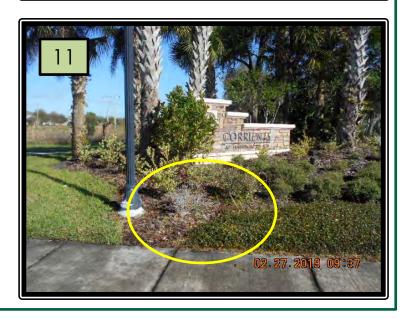

**14.** Reference Pic (11) Located at the entrance landscape bed in front of the monument sign has dead brown plant material that needs to be removed.

15. Reference Pic (12) Located at the 301 Hwy entrance there is a dead palm tree behind the monument sign that needs to be removed before it possible falls. Ask contractor to submit a proposal to remove and replace palm tree.