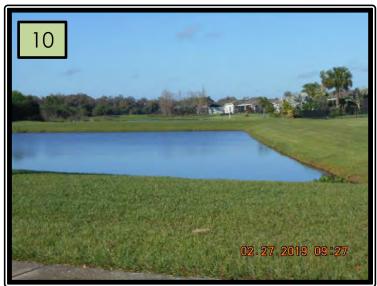

**09. Reference Pic (09)** Located along the main Blvd. the tops on several large Ligustrums growing into the Magnolia trees that need to be trimmed.

**10.** Reference Pic (10) Located throughout the community all ponds have been mowed and string trimmed down to the water line as of the date and time of this report.