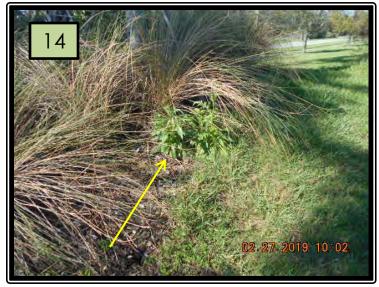

16. Reference Pic (13) Located along the main Blvd. there are several low hanging tree limbs that need to lifted as they could pose a hazard to a pedestrian walking or riding a bike on the sidewalk.

17. Reference Pic (14) Located to the right hand side of the Normande entrance the Ornamental grasses need to be trimmed and the beds need to have the weeds pulled as the beds are inundated with very large weeds.

- 7. Reference Pic (7) Located along the main Blvd. Indian Hawthorne plant material is inundated with weeds that need to be hand pulled and removed.
   Hawthorne has been treated using a selective herbicide and hand pulling is scheduled to be completed on or before 3/29/19
- 8. Reference Pic (8) Located along main Blvd. there are several areas of turf that are dead from pervious chinch bug damaged that need to cut and removed and new sod installed. Ask contractor to submit proposal to cut this areas of turf out and install new sod.
   Proposal attached for turf repair
- 9. Reference Pic (09) Located along the main Blvd. the tops on several large Ligustrums growing into the Magnolia trees that need to be trimmed.
   Schedule for completion on or before 3/13/19
- 10. Reference Pic (10) Located throughout the community all ponds have been mowed and string trimmed down to the water line as of the date and time of this report.
- 14. Reference Pic (11) Located at the entrance landscape bed in front of the monument sign has dead brown plant material that needs to be removed.
   Scheduled for completion on or before 3/29/19
- 15. Reference Pic (12) Located at the 301 Hwy entrance there is a dead palm tree behind the monument sign that needs to be removed before it possible falls. Ask contractor to submit a proposal to remove and replace palm tree.
  - Proposal attached for the replacement of the dead Palm.
- 16. Reference Pic (13) Located along the main Blvd. there are several low hanging tree limbs that need to lifted as they could pose a hazard to a pedestrian walking or riding a bike on the sidewalk.
  - Scheduled for completion on or before 3/13/19
- 17. Reference Pic (14) Located to the right hand side of the Normande entrance the Ornamental grasses need to be trimmed and the beds need to have the weeds pulled as the beds are inundated with very large weeds
   Scheduled for completion on or before 3/13/19