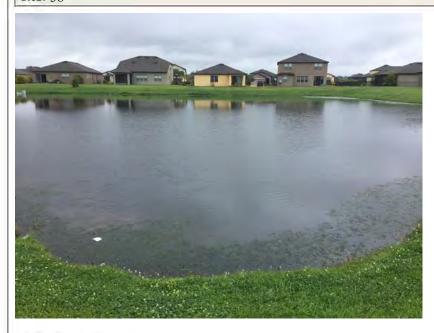

**09. Reference Pic (09)** Located along the main Blvd. the tops on several large Ligustrums growing into the Magnolia trees that need to be trimmed.

**10.** Reference Pic (10) Located throughout the community all ponds have been mowed and string trimmed down to the water line as of the date and time of this report.