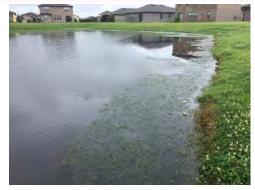

**09. Reference Pic (09)** Located along the main Blvd. the tops on several large Ligustrums growing into the Magnolia trees that need to be trimmed.

**10.** Reference Pic (10) Located throughout the community all ponds have been mowed and string trimmed down to the water line as of the date and time of this report.