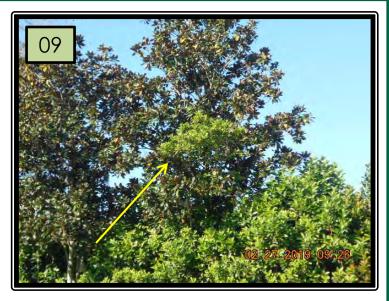

**09. Reference Pic (09)** Located along the main Blvd. the tops on several large Ligustrums growing into the Magnolia trees that need to be trimmed.

**10.** Reference Pic (10) Located throughout the community all ponds have been mowed and string trimmed down to the water line as of the date and time of this report.