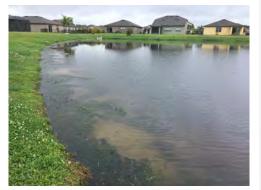

**09. Reference Pic (09)** Located along the main Blvd. the tops on several large Ligustrums growing into the Magnolia trees that need to be trimmed.

**10.** Reference Pic (10) Located throughout the community all ponds have been mowed and string trimmed down to the water line as of the date and time of this report.