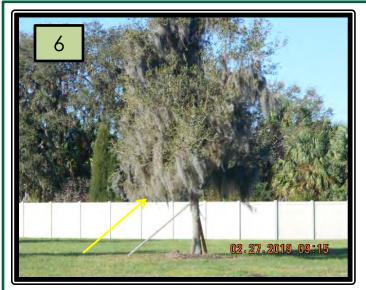

**5. Reference Pic (5)** Landscape bed located at the Erie Rd. entrance is void annuals as of the date and time of this inspection. Ask contractor to submit date as to when annuals will be installed.

**6. Reference Pic (6)** Located along the main Blvd. moss in trees up to '9 feet needs to be removed.