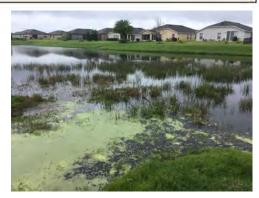

**09. Reference Pic (09)** Located along the main Blvd. the tops on several large Ligustrums growing into the Magnolia trees that need to be trimmed.

**10.** Reference Pic (10) Located throughout the community all ponds have been mowed and string trimmed down to the water line as of the date and time of this report.