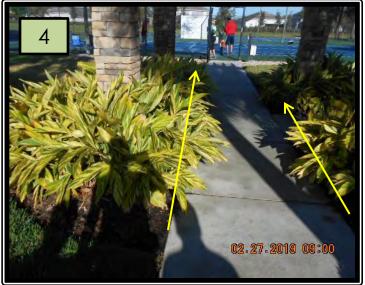

**3. Reference Pic (3)** Located at amenities center pool area there is a brown palm frond hanging down that needs to be removed.

**4. Reference Pic (4)** Located along the sidewalk leading to tennis courts Ginner needs to be trimmed back off the sidewalk.