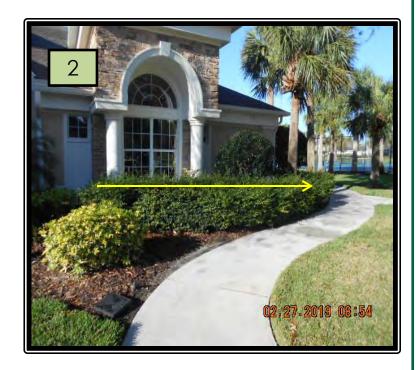

**3. Reference Pic (3)** Located at amenities center pool area there is a brown palm frond hanging down that needs to be removed.

**4. Reference Pic (4)** Located along the sidewalk leading to tennis courts Ginner needs to be trimmed back off the sidewalk.