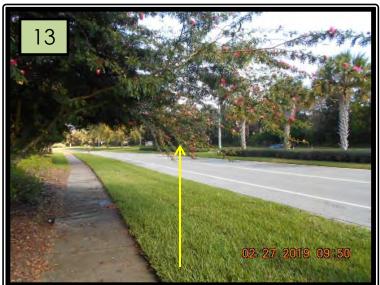

16. Reference Pic (13) Located along the main Blvd. there are several low hanging tree limbs that need to lifted as they could pose a hazard to a pedestrian walking or riding a bike on the sidewalk.

17. Reference Pic (14) Located to the right hand side of the Normande entrance the Ornamental grasses need to be trimmed and the beds need to have the weeds pulled as the beds are inundated with very large weeds.

- 7. Reference Pic (7) Located along the main Blvd. Indian Hawthorne plant material is inundated with weeds that need to be hand pulled and removed.
   Hawthorne has been treated using a selective herbicide and hand pulling is scheduled to be completed on or before 3/29/19
- 8. Reference Pic (8) Located along main Blvd. there are several areas of turf that are dead from pervious chinch bug damaged that need to cut and removed and new sod installed. Ask contractor to submit proposal to cut this areas of turf out and install new sod.
   Proposal attached for turf repair
- 9. Reference Pic (09) Located along the main Blvd. the tops on several large Ligustrums growing into the Magnolia trees that need to be trimmed.
   Schedule for completion on or before 3/13/19
- 10. Reference Pic (10) Located throughout the community all ponds have been mowed and string trimmed down to the water line as of the date and time of this report.
- 14. Reference Pic (11) Located at the entrance landscape bed in front of the monument sign has dead brown plant material that needs to be removed.
   Scheduled for completion on or before 3/29/19
- 15. Reference Pic (12) Located at the 301 Hwy entrance there is a dead palm tree behind the monument sign that needs to be removed before it possible falls. Ask contractor to submit a proposal to remove and replace palm tree.
  - Proposal attached for the replacement of the dead Palm.
- 16. Reference Pic (13) Located along the main Blvd. there are several low hanging tree limbs that need to lifted as they could pose a hazard to a pedestrian walking or riding a bike on the sidewalk.
  - Scheduled for completion on or before 3/13/19
- 17. Reference Pic (14) Located to the right hand side of the Normande entrance the Ornamental grasses need to be trimmed and the beds need to have the weeds pulled as the beds are inundated with very large weeds
   Scheduled for completion on or before 3/13/19