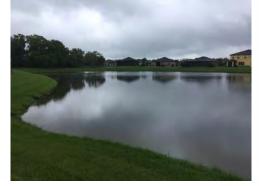

**09. Reference Pic (09)** Located along the main Blvd. the tops on several large Ligustrums growing into the Magnolia trees that need to be trimmed.

**10.** Reference Pic (10) Located throughout the community all ponds have been mowed and string trimmed down to the water line as of the date and time of this report.