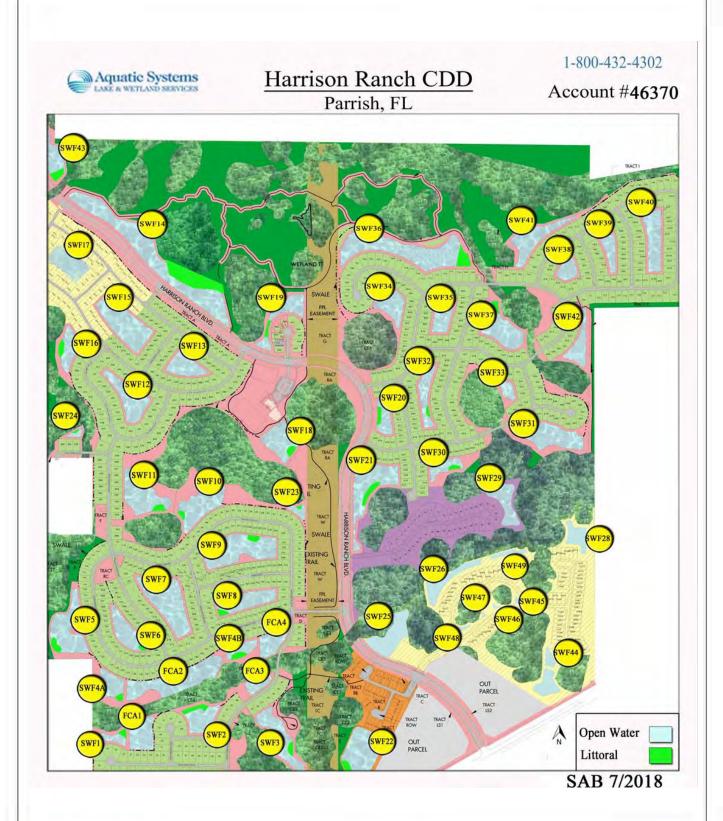

quitoes and are mostly an annoyance because of their masses. Midge flies typically reproduce in masses due to lack of predation from fish. Either there is a lack in populations of fish or the fish cannot reach the larva, which hide in the soils and can live in anoxic environments, which fish cannot.

#### Recommendations/Action Items

- Routine Maintenance
- Continue to monitor all ponds for Algal growth and target on contact.
- Continue to treat all sites for invasive vegetation during our routine visits.
- Target grasses and brush within Ponds #32 and #41.
- Target Algae within Ponds #33, #35, #38, #39, and #40.
- Target floating Duckweed within Pond #37.
- Monitor Sandhill Crane Nesting Sites and treat when available.

THANK YOU FOR CHOOSING ASI!

Aquatic Systems, Inc.

1-800-432-4302



## Tab 4

Site 18 Erosion in front of weir



### Site 30 Plants





Site 21 Plants/Mulch







# Tab 5

## Proposal



2801 N. Powerline Road Pompano Beach, FL 33069

Tel 954-971-7350 Fax 855-365-PUMP (7867)

| Proposal#      | SPN <b>91962</b> |
|----------------|------------------|
| Proposal Date: | 1/25/2019        |
| Valid Until:   | 2/24/2019        |

| Customer# 7075     |                   |
|--------------------|-------------------|
| Harrison Ranch CDD |                   |
| 3434 Colwell Ave   |                   |
| Suite 200          |                   |
| Tampa              | FL 33614          |
| Tel: 239-936-0913  | Fax: 239-936-1815 |
|                    |                   |

| Job Site:     |               | # 5455 |
|---------------|---------------|--------|
|