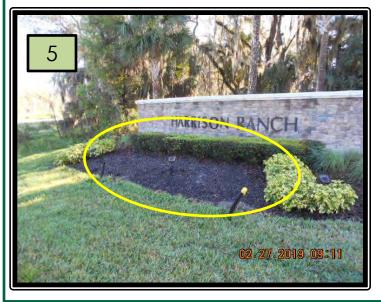

**14.** Reference Pic (11) Located at the entrance landscape bed in front of the monument sign has dead brown plant material that needs to be removed.

15. Reference Pic (12) Located at the 301 Hwy entrance there is a dead palm tree behind the monument sign that needs to be removed before it possible falls. Ask contractor to submit a proposal to remove and replace palm tree.